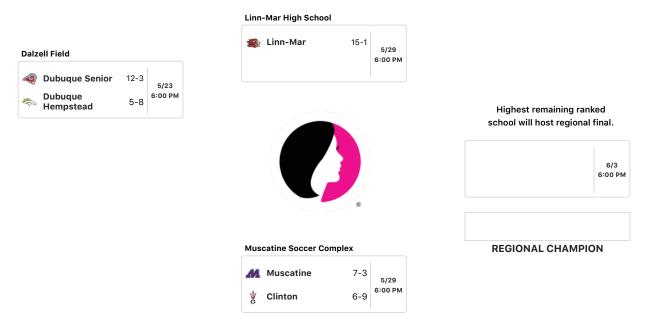

1 of 1 5/20/19, 12:22 PM

Top bracketed schools are the designated home teams.

1 of 1 5/20/19, 12:25 PM

Top bracketed schools are the designated home team.

1 of 1 5/20/19, 12:26 PM

Top bracketed schools are the designated home teams.