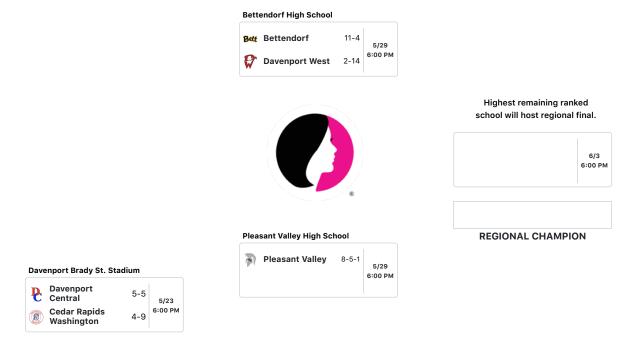

Top bracketed schools are the designated home teams.

1 of 1 5/20/19, 12:20 PM









Top bracketed schools are the designated home teams.

1 of 1 5/20/19, 12:20 PM









Top bracketed schools are the designated home teams.

1 of 1 5/20/19, 12:21 PM

Ottumwa, Wertheim Memorial field

Ottumwa

**Iowa City West** 









Top bracketed schools are the designated home teams.

1 of 1 5/20/19, 12:21 PM









Top bracketed schools are the designated home teams.

1 of 1 5/20/19, 12:22 PM









Top bracketed schools are the designated home teams.

1 of 1 5/20/19, 12:25 PM





Top bracketed schools are the designated home team.

1 of 1 5/20/19, 12:26 PM









Top bracketed schools are the designated home teams.

1 of 1 5/20/19, 12:27 PM