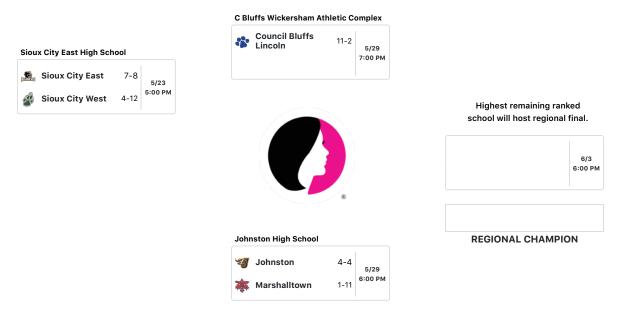

1 of 1 5/20/19, 12:21 PM

Ottumwa, Wertheim Memorial field

Ottumwa

**Iowa City West** 

Top bracketed schools are the designated home teams.

1 of 1 5/20/19, 12:21 PM

Top bracketed schools are the designated home teams.