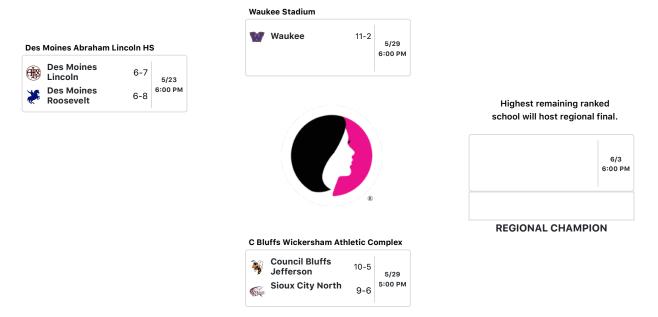

Top bracketed schools are the designated home teams.

1 of 1 5/20/19, 12:20 PM

Top bracketed schools are the designated home teams.

1 of 1 5/20/19, 12:20 PM

Top bracketed schools are the designated home teams.