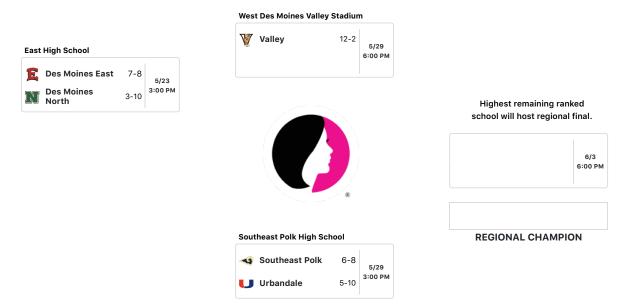

1 of 1 5/20/19, 12:22 PM

Top bracketed schools are the designated home teams.

1 of 1 5/20/19, 12:25 PM

Top bracketed schools are the designated home team.

1 of 1 5/20/19, 12:26 PM

Top bracketed schools are the designated home teams.