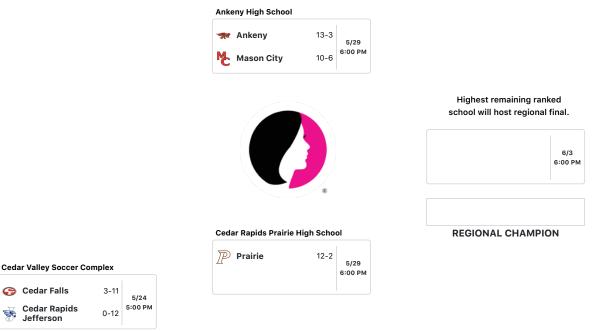

Top bracketed schools are the designated home teams.

1 of 1 5/20/19, 12:20 PM

Top bracketed schools are the designated home teams.

1 of 1 5/20/19, 12:20 PM

Top bracketed schools are the designated home teams.