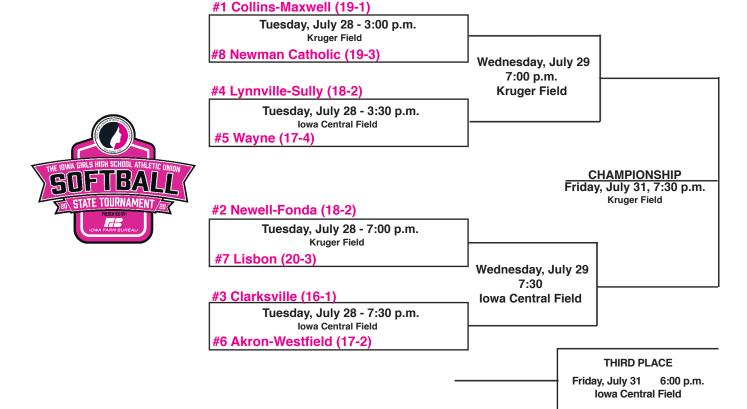

## **CLASS 3A STATE SOFTBALL SCHEDULE**

#1 Albia (19-1) Monday, July 27 - 7:00 p.m.

#8 Creston (13-5)

#4 Humboldt (20-2)

Monday, July 27 - 7:30 p.m. lowa Central Field #5 Mount Vernon (20-4)

Kruger Field

4:30 p.m. Dodger Diamond

Wednesday, July 29

CHAMPIONSHIP

Friday, July 31, 2:30 p.m.
Kruger Field

#2 Davenport Assumption (19-5)

Tuesday, July 28 - 12:30 p.m.

Dodger Diamond

#7 Boyden-Hull/Rock Valley (14-2)

#3 Williamsburg (23-4)

Tuesday, July 28 - 1:00 p.m. Veterans' Diamond

#6 Algona (16-1)

Wednesday, July 29 3:00 p.m. Kruger Field

THIRD PLACE

Friday, July 31 1:00 p.m. lowa Central Field